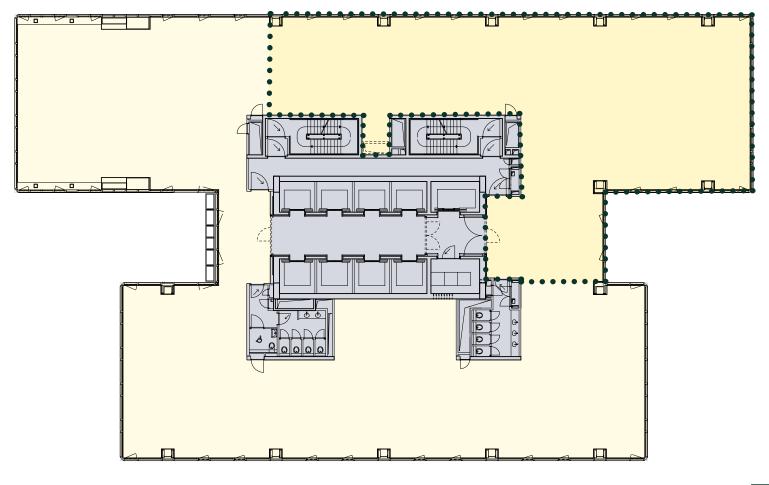

TOTAL

1.574 sqm

AVAILABLE AS OF 01.01.2025

Offices

Services

• Space to Lease

TOTAL

570 sqm

AVAILABLE AS OF 01.03.2025

N

Offices

Services

Space to Lease

TOTAL

1.525 sqm

AVAILABLE AS OF 01.01.2026