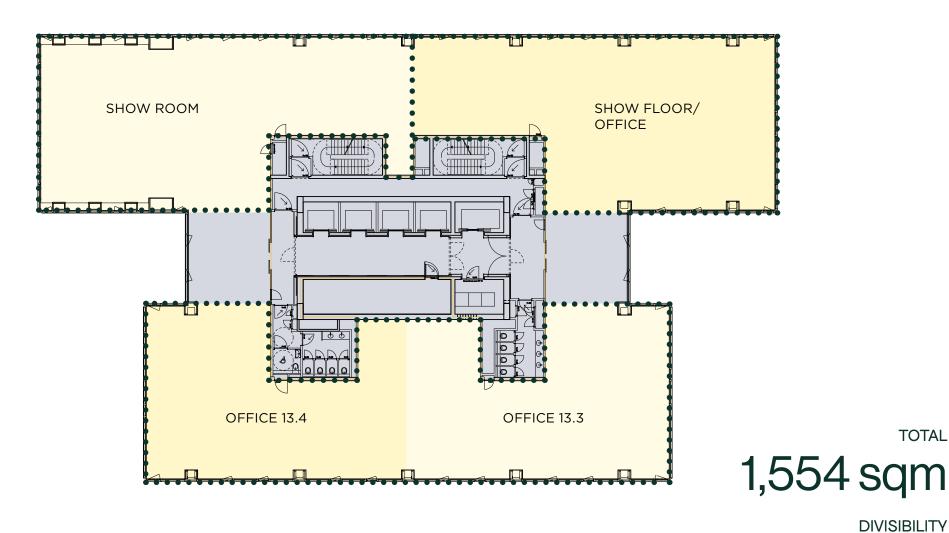

TOTAL

Offices

Services

Space to Lease

DIVISIBILITY

 $\mathsf{from}\,318_{\,\mathsf{to}}\,650\,\mathsf{sqm}$ 

Space to Lease

TOTAL