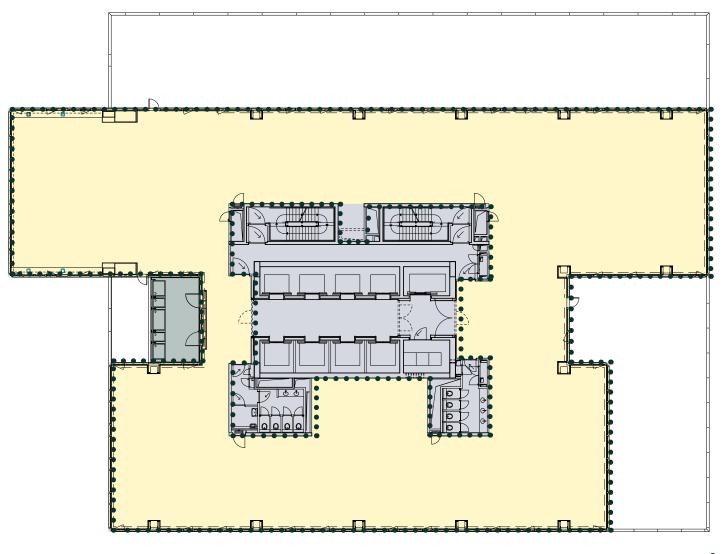

Services

Space to Lease

TOTAL

1.590 sqm

AVAILABLE AS OF 01.01.2025

Offices

Services

Space to Lease

TOTAL

1.574 sqm

AVAILABLE AS OF 01.01.2025

Offices

Services

• Space to Lease

TOTAL

570 sqm