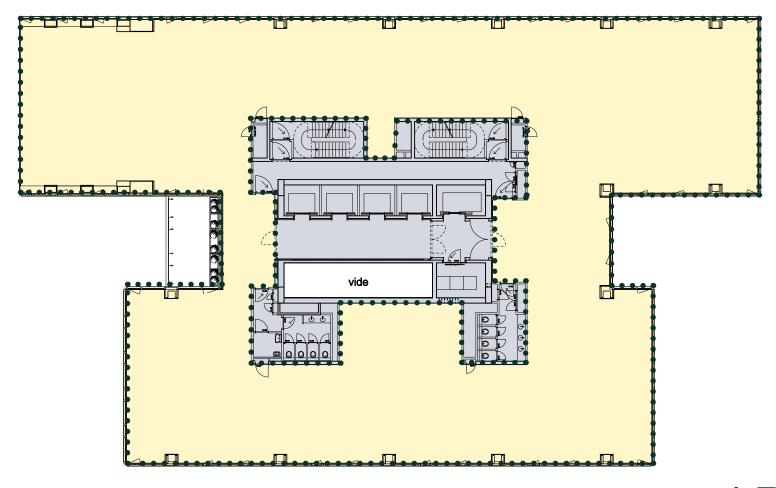

1.561 sqm

VACANT

• Space to Lease

**TOTAL** 

1.169 sqm

WITH PRIVATE TERRACE - VACANT

Space to Lease

1.056 sqm