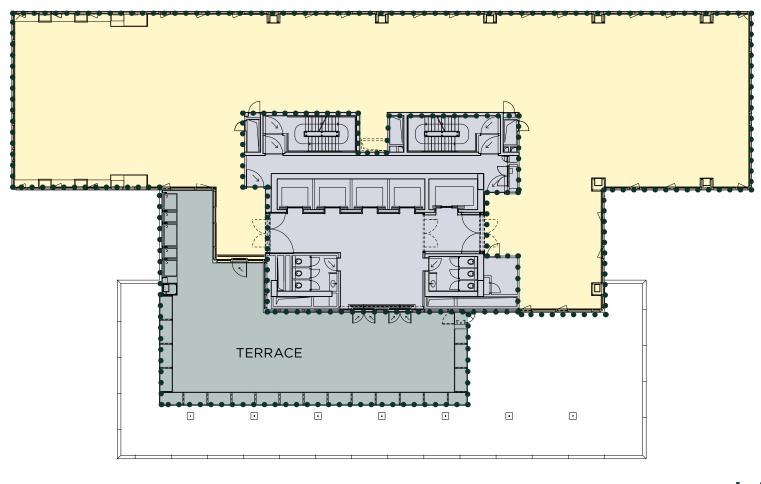

1.561 sqm

VACANT

• Space to Lease

**TOTAL** 

1.169 sqm

WITH PRIVATE TERRACE - VACANT

Space to Lease

1.056 sqm